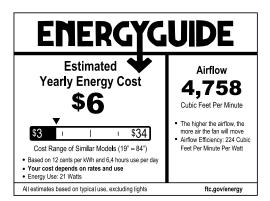

#### **Performance:**

| Number of Modules      | 1                                  |
|------------------------|------------------------------------|
| Input Power            | 18 W                               |
| Input Voltage          | 120 VAC                            |
| Input Frequency        | 60 Hz                              |
| Lumens/LPW (Delivered) | 1,400                              |
| ССТ                    | 3000 K                             |
| CRI                    | 90 CRI                             |
| Life (hours)           | 50000 (L70/TM-21)                  |
| EMI/RFI                | FCC Title 47, Part 15, Class B     |
| Warranty               | Limited Lifetime Warranty          |
| Labels                 | UL Dry Location Only               |
|                        | Meets California Title 24 JA8-2016 |
|                        | DC motor                           |