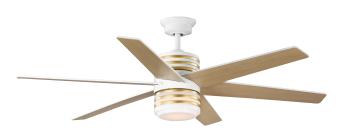

## **Description:**

Carrollwood Collection 56-Inch Reversible Six-Blade Natural Cherry/White DC Motor Contemporary Ceiling Fan

## **Dimensions:**

Diameter: 56 in Height: 18 in

White Opal Polycarbonate Light cover

Width: 8 in Height: 4-3/4 in